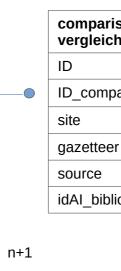

| <b>—</b> | relation        |
|----------|-----------------|
| 1+n      | one to many     |
| 1+1      | one to one only |
| n+1      | many to one     |

| ison_elsewhere_literature.csv<br>:he_lit.csv |                         |  |  |  |
|----------------------------------------------|-------------------------|--|--|--|
|                                              | key                     |  |  |  |
| parison                                      | matching ID             |  |  |  |
|                                              | name of site            |  |  |  |
| er                                           | URL in gazetteer        |  |  |  |
|                                              | bibliographic reference |  |  |  |
| liography                                    | URL of source           |  |  |  |
|                                              |                         |  |  |  |